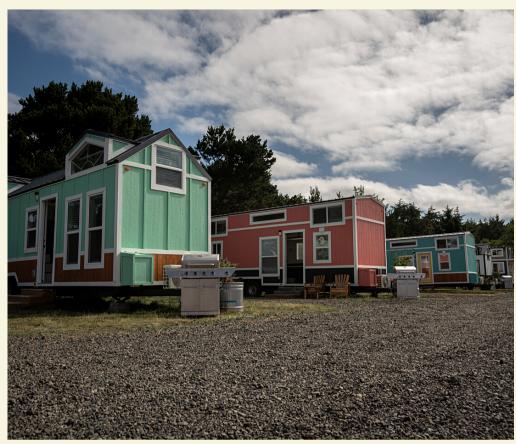

## BUNGALOWS | TINY HOMES | GLAMPING | RV

This fully updated vintage lux treasure at the dunes features 16 Unique Lodging Units and sleeps 30-40 guests. Bungalows, Tiny Homes, Glamping, and classic RV Lodging. Amenities include Bath House, Central Fire Pit, Outdoor Gaming Area, Mercantile and Coffee shop—all just a stone's throw from the beach.

## PERFECT SPACE FOR BREAKOUTS, MEETING, & MORE

With a variety of ready-to-go rental units and an additional spaces for RV/Van/Camp, Pacific Dunes is perfect for small groups, and full buy-outs. Meeting and Break-out spaces are ideal for up to 40 people and include The Central Fire Pit, Glamping Tents, Coffee Shop and Mercantile.