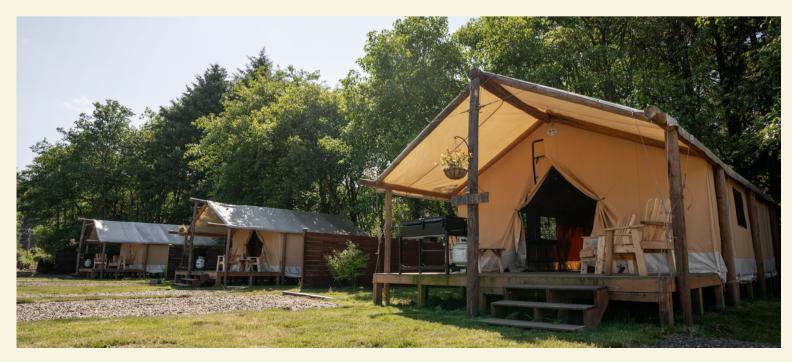

## BUNGALOWS | TINY HOMES | GLAMPING | RV

This fully updated vintage lux treasure at the dunes features 16 Unique Lodging Units and sleeps 30-40 guests. Bungalows, Tiny Homes, Glamping, and classic RV Lodging. Amenities include Bath House, Central Fire Pit, Outdoor Gaming Area, Mercantile and Coffee shop—all just a stone's throw from the beach.

## PERFECT SPACE FOR BREAKOUTS, MEETING, & MORE

With a variety of ready-to-go rental units and an additional spaces for RV/Van/Camp, Pacific Dunes is perfect for small groups, and full buy-outs. Meeting and Break-out spaces are ideal for up to 40 people and include The Central Fire Pit, Glamping Tents, Coffee Shop and Mercantile.